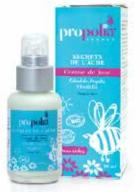

### DAY CREAM DRY SKIN

Secrets de l'aube®

Dry skins finally get the certified-organic skincare they deserve.

The day cream, "Secrets de l'Aube®" combines the antioxidative properties of Propolis with the delicate moisturising\* and nourishing power of its active ingredients to give the skin suppleness on waking while a light scent of floral water stays with you throughout the day.

\*Hydration of the upper layers of the epidermis

Main ingredients: PROPOLIS, CALENDULA, SHEA BUTTER, ALOE VERA, BEESWAX

**50 ml pump-bottle** – for dry skin types

Ref: CRJOUCALENPS

propolia