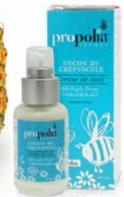

# **HYDRATING SERUM**

Calice des naïades®

Ref: SERUMHYDRA

A product with mild natural notes, designed for sensitive skin.

Benefit from the virtues of bee products and fruits. This Moisturising Serum soothes the skin and gives it a soft and comfortable feeling. A light application thanks to its fluid and penetrating texture, this new product from Propolia® moisturises the skin effectively and for a long time.

### Hypoallergenic formula

Main ingredients: PROPOLIS, HONEY, EXTRACT OF GRENADA AND FIG. STRAW-BERRY WATER, ALOE VERA, HYALURONIC ACID. OILS OF SAFFLOWER AND SESAME. VEGETABLE SQUALANE.

30 ml airless bottle for sensitive skin types