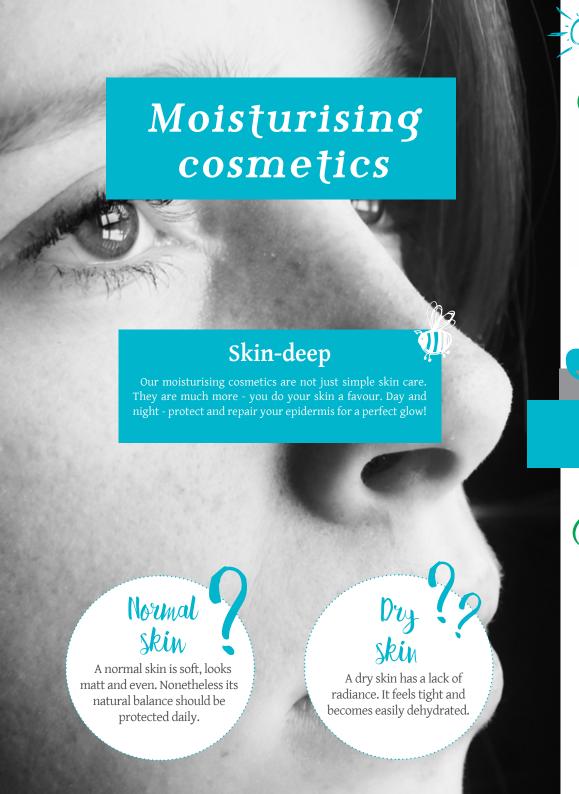

Prélude à l'aurore®

Finish off your daily skincare with the lightness of the Day Cream, "Prélude à l'Aurore" - for normal skin.

With a gentle flower-scent and a remarkably soft texture, the day cream releases all its benefits to normal skins. It combines repairing ingredients (Shea butter, Beeswax and Mango butter) with the protective and preservative properties of Propolis. Protected from daily stress, the skin regains suppleness and freshness.

Main ingredients: BLOSSOM ORANGE FLORAL WATER, BEESWAX, MANGO AND SHEA BUTTER, PROPOLIS, BUDDLEIA DAVIDII (BUTTERFLY BUSH)

**50 ml pump-bottle** – for normal skin types

For those looking for a cream to protect their skin during the day and which is adapted to their skin type.

How?

Apply mornings, after the serum application, on the face from nose to cheeks, by gently brushing upward.

Ref: CRIOUPROPN

"This is THE surprise: my skin usually cannot stand any cream because it is too sensitive. It is real heaven: this cream penetrates well and does not leave any greasy film. My skin has never found this before! Thank you!" A client said about the Prelude à l'aurore Day Cream