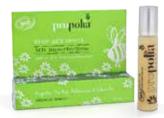

# SOS IMPERFECTIONS ROLL-ON

Stop the spots

The favourite product of problem-prone skins and adolescents Entirely formulated with natural active ingredients and containing 67% of ingredients from organic farming, the SOS Imperfections roll-on has a moderate correcting action on skin problems, (as validated by tests and customer and blogger testimonies), while combining a slightly lemony scent with a fresh pleasant hint of Peppermint. Thanks to its stainless-steel applicator ball, the roll-on targets spots and damaged skin, leaves a fresh and light scent after application and does not dry the skin.

Visibly reduces the number of blackheads, spots, blemishes and rashes

Main ingredients: PROPOLIS, ESSENTIAL OIL OF PALMOROSA, TEA TREE, LAVENDIN, PEPPERMINT AND LEMON, ALOE VERA JUICE, WITCH HAZEL FLORAL WATER

15 ml roll-on applicator

For those whose skin problems require specific care and don't want to have a

Apply on skin imperfections every morning using the stainless applicator ball. If you do not have any make-up on, renew the application during the