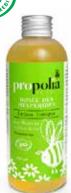

# TONIC LOTION

Rosée des Hespérides®

With a light scent of Green Tea, the Toning Lotion removes impurities while providing natural active ingredients to the skin which are necessary for its hydration\* and radiance. The combination of Aloe Vera, Witch Hazel and Chamomile floral waters, Honey and Apricot extracts, softens and revitalises the

Men, don't hesitate to use your partners' Tonic Lotion - it's an ideal after-shave!

\*Hydration of the upper layers of the epidermis

Main ingredients: FLORAL WATERS OF WITCH HAZEL AND CAMOMILE, ALOE VERA, HONEY, APRICOT EXTRACTS.

200 m bottle