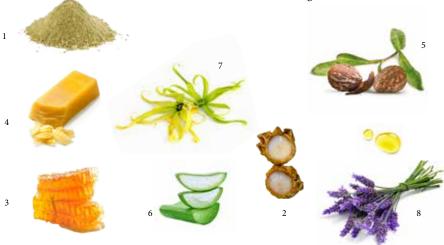

# 1. PROPOLIS

Propolis was greatly valued in Antiquity for its remedial and protective properties, (the Egyptians used it for embalming), so it's only natural that Propolis plays a role in this range of skin care.

# 2. ROYAL JELLY

Regenerating, soothing, rare - Royal Jelly has become increasingly popular for its cosmetic properties. Propolia® combines it with plant properties so its antioxidants can fully release their protective action.

### 3. HONEY

Emollient and moisturising, Honey is also recognised for its healing power in addition to giving its sweet perfume to cosmetics.

## 4. BEESWAX

A pure bee product, Beeswax provides protection and hydration for the skin and is an ideal base for creams and balms.

# 5. SHEA

Often used in the form of butter, Shea is a choice nourishing ingredient for dry skins and is ideally combined with regenerative creams and balms.

## 6. ALOE VERA

A natural moisturising agent, Aloe is an essential component of our cleansing gels and lotions, ensuring skin comfort thanks to its hydrating and soothing properties.

## 7. HAMAMELIS

Also called 'Witch Hazel', Hamamelis is known for its astringent properties - tightening pores and so therefore ideal for purifying products.

## 8. LAVANDER

Symbol of the neighbouring region of Provence, known for its perfume and synonymous with the sun, Lavender is also an important choice for cosmetic formulations. It has regenerating and purifying properties.