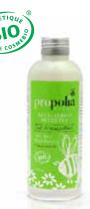

# **CLEANSING LOTION**

Révélations secrètes®

Try the sweetness of this cleansing milk with a soft scent of Orange! Ideal for all skin types, this cleansing milk gently removes make-up and impurities built up throughout the day, without leaving a greasy film on the skin.

Its fluid texture, enriched with softening and nourishing ingredients, provides an extraordinary feeling of well-being leaving the skin radiant and velvety.

Main ingredients: ALOE VERA, HONEY, SWEET ORANGE, PROPOLIS, VEGETABLE GLYCERINE, VITAMIN E.

200 ml bottle