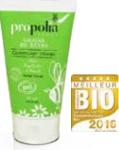

# **FACE SCRUB**

Grains de rêves®

Naturally radiant! Give your face a treat with the softness of Propolia<sup>®</sup>!

The exfoliating particles of different size in this organic certified Scrub cleanse the skin gently and deeply by removing dead cells and impurities. Thanks to the combination of Aloe Vera and Propolis, it reveals the radiance of the skin and leaves it smooth and soft. Let yourself be enchanted by its fruity and soft scent of Apricot.

# CHOSEN BEST ORGANIC PRODUCT 2016

Main ingredients: ALOE VERA, VEGETABLE GLYCERINE, APRICOT KERNEL POWDER, PROPOLIS

50 ml tube

# or whom?

exfoliating skin care, and whose sensitive skin needs a gentle care.

For people who want to limit the excess of sebum thanks to regular massage with a circular motion. Rinse with warm water. Combine with a care mask if necessary.